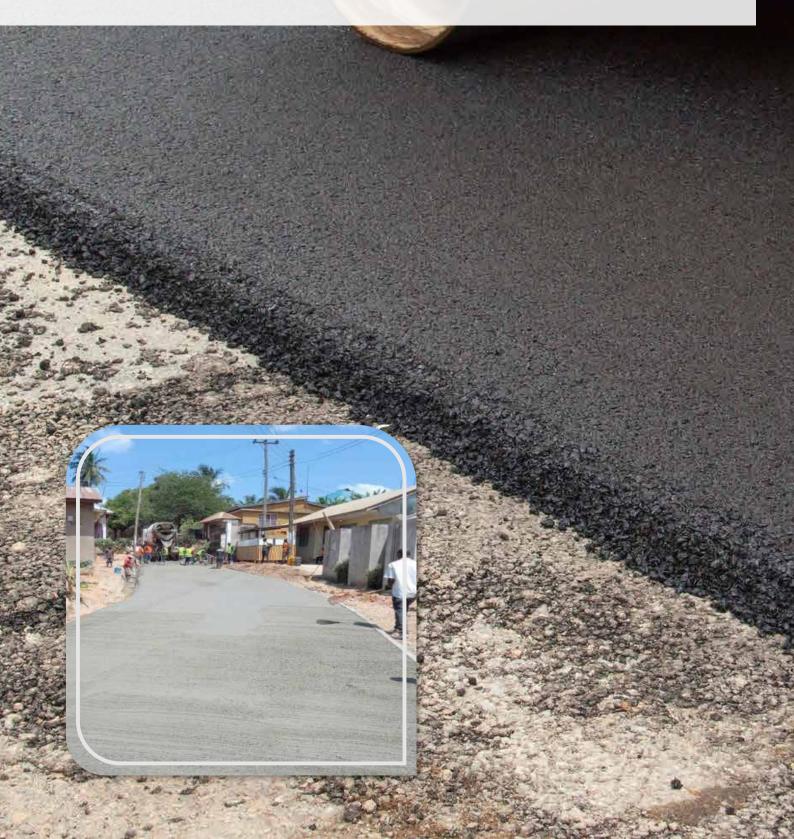

#### Roadworks

We offer a wide range of civil engineering services. Our services cover municipal engineering construction, concrete, steel and composite structures, foundation construction as well as industrial construction.

We carry out road and street construction projects and the improvement of existing roads from access roads to motorways with proven efficiency.